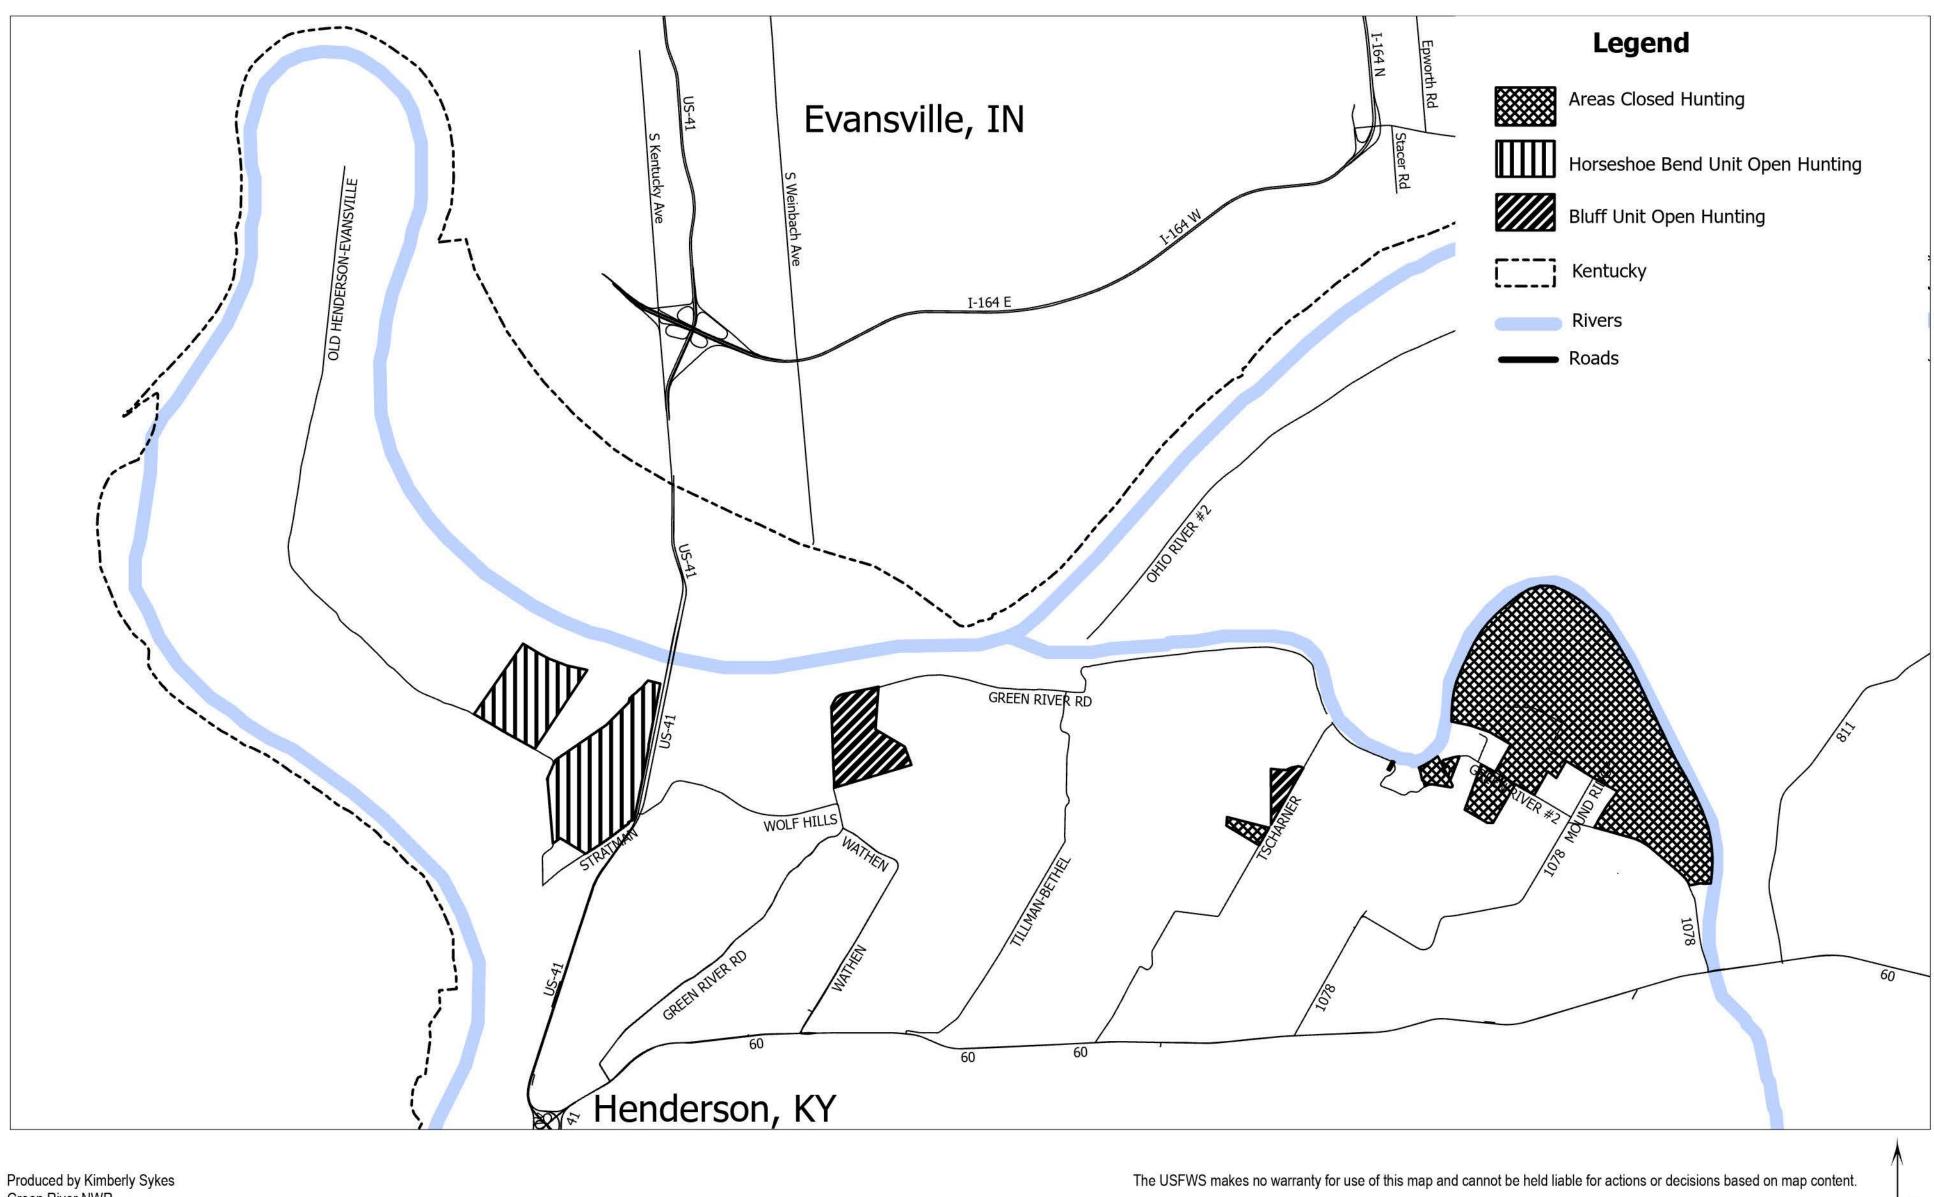

U.S. Fish & Wildlife Service

Green River National Wildlife Refuge

Produced by Kimberly Sykes Green River NWR Produced: May 6, 2024 Basemap: ESRI World Topographic Map File: C-Size\_Landscape\_HunUnits.aprx